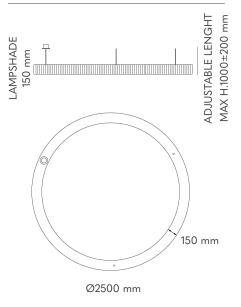

## **OVERALL DIMENSION**

The Eva Family's is composed of a series of lamps which have different sizes and where the client can choose the combination of colours and fabrics that suits best his project. Moreover the lapshade is handcrafted because the construction process requires an high attention and a certain level of expertise, in fact the folded part is based on a complex folding system, that isn't realizable in any other way.